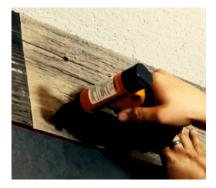

Attaching the planks is the easiest part. We recommend using a construction adhesive such as PL Premium or F26. You can also use pin nails or crown staples to hold the planks in place until the glue sets. Just remember, the larger the nail, the more likely it will be seen.