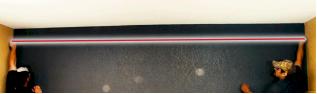

It is a good idea to mark a chalk line in conjunction with a level to ensure your first row stays level as you glue the planks to the wall.

Use a chalk line to ensure planks are level.

Example of staggered planks.