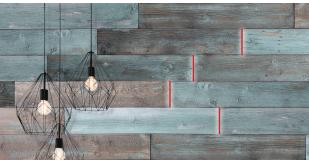

It is a good idea to mark a chalk line in conjunction with a level to ensure your first row stays level as you glue the planks to the wall.

Use a chalk line to ensure planks are level.

Example of staggered planks.