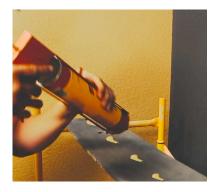

Attaching the planks is the easiest part. We recommend using a construction adhesive such as PL Premium or F26. You can also use pin nails or crown staples to hold the planks in place until the glue sets. Just remember, the larger the nail, the more likely it will be seen.